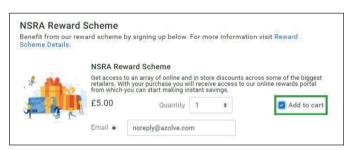

**3.** To purchase/renew membership go to the menu (top left) and click on the membership tile.

**4.** You will get an option renew or add your membership click there.

- **5.** Then you need to select your desired membership and complete the membership renewal form.
- **6.** Don't forget to add the reward scheme to the cart you'll get some great savings! With the NSRA Reward Scheme, you can get discounts across some of the biggest retailers, and all you need to do is add it together with your membership purchase by ticking **Add to Cart** option. You will see this option when you select Membership.