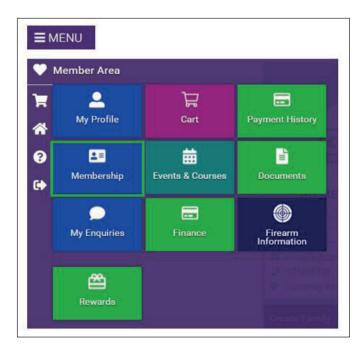

**3.** To purchase/renew membership go to the menu (top left) and click on the membership tile.

**4.** You will get an option renew or add your membership click there.

- **5.** Then you need to select your desired membership and complete the membership renewal form.
- **6.** Don't forget to add the reward scheme to the cart you'll get some great savings! With the NSRA Reward Scheme, you can get discounts across some of the biggest retailers, and all you need to do is add it together with your membership purchase by ticking **Add to Cart** option. You will see this option when you select Membership.