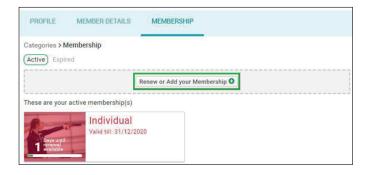

**3.** To purchase/renew membership go to the menu (top left) and click on the membership tile.

**4.** You will get an option renew or add your membership click there.

- **5.** Then you need to select your desired membership and complete the membership renewal form.
- **6.** Don't forget to add the reward scheme to the cart you'll get some great savings! With the NSRA Reward Scheme, you can get discounts across some of the biggest retailers, and all you need to do is add it together with your membership purchase by ticking **Add to Cart** option. You will see this option when you select Membership.

**7.** Don't forget you can pay in instalments for Full Membership (This will include an administration fee).

- **8.** Finally don't forget to tick the box for auto renewal then you have no worries about missing your renewal in future.
- **9.** When you have purchased you membership and NSRA Rewards you will be emailed a confirmation of your purchase and attached to this will be your insurance document.
- **10.** To download your membership card by navigating to the Membership tile again, you will see the membership you have recently purchased. This shows the expiry date of this membership. At any time, you can download an NSRA Membership e-Card which can be used as proof of your membership. This will be available all the time you have a valid membership.