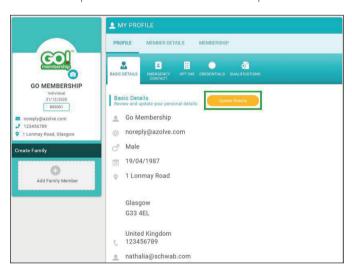

- **1. Sign up or log in** If you are already registered but cannot remember your password click on Forgot Password and follow the instructions.
- **2.** When you have logged in you need to complete your personal details or if you are renewing your membership check that the details are up to date.