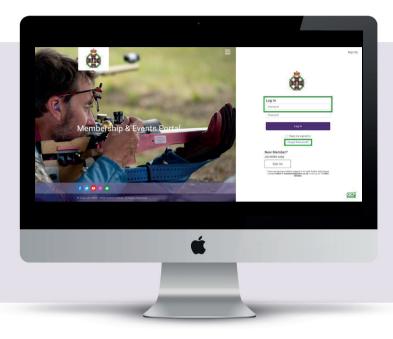

- **1. Sign up or log in** If you are already registered but cannot remember your password click on Forgot Password and follow the instructions.
- **2.** When you have logged in you need to complete your personal details or if you are renewing your membership check that the details are up to date.