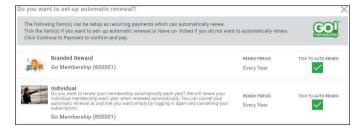

**7.** Don't forget you can pay in instalments for Full Membership (This will include an administration fee).

- **8.** Finally don't forget to tick the box for auto renewal then you have no worries about missing your renewal in future.
- **9.** When you have purchased you membership and NSRA Rewards you will be emailed a confirmation of your purchase and attached to this will be your insurance document.
- **10.** To download your membership card by navigating to the Membership tile again, you will see the membership you have recently purchased. This shows the expiry date of this membership. At any time, you can download an NSRA Membership e-Card which can be used as proof of your membership. This will be available all the time you have a valid membership.